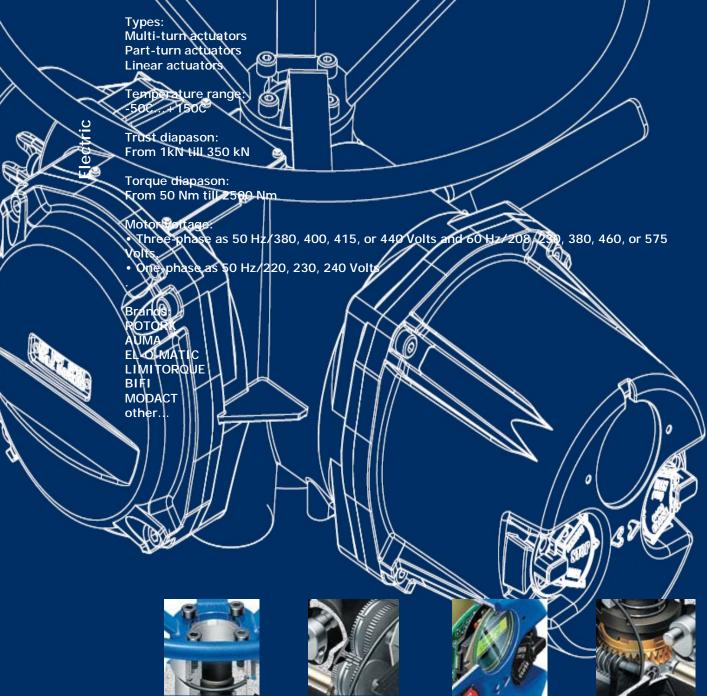

## Range of products

Actuators

## General Information:

Modern automation technology requires a reliable interface between the controller and valve which controls the media. This connection is universally made by electric actuators, which provide the complete answer for all valve operation and control requirements. Electric actuators are available for open-close or for regulating duty.

High levels of performance are required for electric valve actuators. The areas where these operate are often hostile to both the exterior and interior of the actuator. Further, because electric actuators are more frequently used in outdoor locations they are much more likely to be exposed to the continuous attack of environmental and chemical corrosion as well as the associated extreme fluctuations of temperature. In addition because of the remoteness of many applications it is even more vital that actuators continue reliably and at optimum performance for extended periods of time